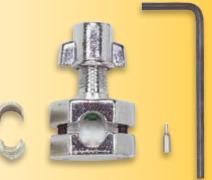

# **<sup>°</sup> LINE TAP VALVES**

#### **FEATURES:**

- Provides quick access for refrigerant pressures to be measured
- Line tap valve retracting needle provides a leak tight seal
- System can be serviced with any charging hose
- Individually boxed

#### LINE TAP VALVE

| PART NO | 0.D. SIZE TUBING  | PACK QTY. |
|---------|-------------------|-----------|
| S1      | 1/4", 5/16", 3/8" | 36        |
| S2      | 1/2", 5/8"        | 36        |