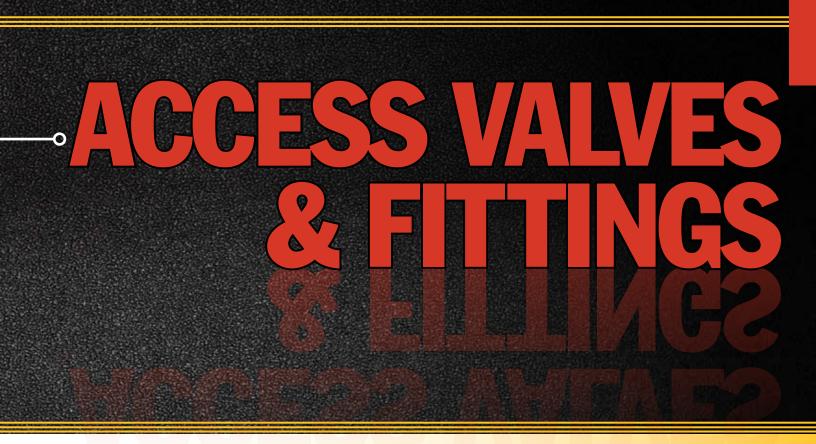

#### **FEATURES:**

- Provides quick access for refrigerant pressures to be measured
- Line tap valve retracting needle provides a leak tight seal
- System can be serviced with any charging hose
- Individually boxed

#### LINE TAP VALVE

| PART NO | 0.D. SIZE TUBING  | PACK QTY. |
|---------|-------------------|-----------|
| S1      | 1/4", 5/16", 3/8" | 36        |
| S2      | 1/2", 5/8"        | 36        |

#### FEATURES:

- Individually boxed
- Includes hex key