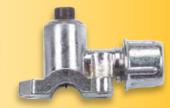

#### FEATURES:

- Individually boxed
- Includes hex key

#### LINE TAP VALVE

| PART NO | TUBING<br>Size          | PACK<br>QTY. |
|---------|-------------------------|--------------|
| STV1    | 1/4",<br>5/16",<br>3/8" | 1            |

**Servironmentally smart**