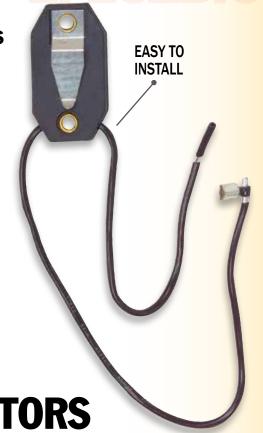

## **SCG SERIES RELAYS**

APPLICATIONS: ONE SIZE FOR ALL COMPRESSORS FROM 1/12 HP THRU 1/2 HP

### **FEATURES:**

- Can be used with or without a start capacitor
- Easy to install. Can be mounted on the fence of the compressor with quick "snap-on-bracket" or installed in any convenient location by using screws through the mounting holes

### **SCG SERIES RELAYS**

| PART NO | HORSEPOWER    | VOLTAGE |
|---------|---------------|---------|
| SCG1    | 1/12 THRU 1/2 | 115     |
| SCG2    | 1/12 THRU 1/2 | 230     |