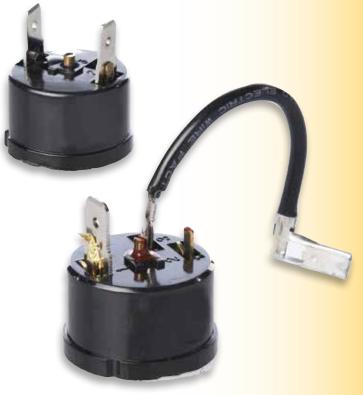

# 3/4" MOTOR PROTECTORS

### **FEATURES:**

- Each overload has six-inch leads and two wire nuts for simple installation
- Used in refrigeration, room air conditioners, heating, appliances and electric motors
- UL recognized component with quick "snap-on-bracket" or install in any convenient location by using screws through the mounting holes

### 3/4" MOTOR PROTECTORS

| PART NO  | SIZE     | VOLTAGE |
|----------|----------|---------|
| SE01/8   | 1/8 HP   | 115     |
| SE01/6   | 1/6 HP   | 115     |
| SE01/5   | 1/5 HP   | 115     |
| SE01/4   | 1/4 HP   | 115     |
| SE01/3   | 1/3 HP   | 115     |
| SE01/2   | 1/2 HP   | 115     |
| SE03/4   | 3/4 HP   | 115     |
| SE01     | 1 HP     | 220     |
| SE01 1/2 | 1 1/2 HP | 220     |
| SE02     | 2 HP     | 220     |